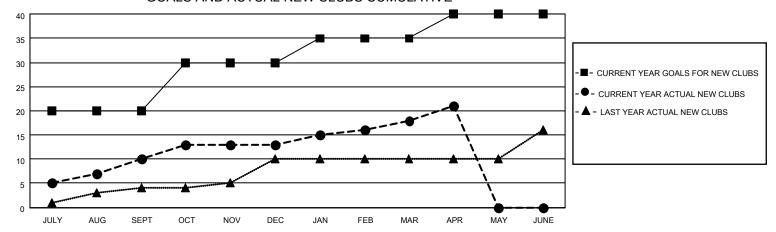

## GOALS AND ACTUAL NEW CLUBS CUMULATIVE

## MONTHLY MEMBERSHIP PROGRESS REPORT

LOCATION INDIA District 317 E Results as of: 4/30/2022

| Clubs RESULTS FOR 2021-2022 |    |    |   | Members RESULTS FOR 2021-2022 |    |     |     |
|-----------------------------|----|----|---|-------------------------------|----|-----|-----|
|                             |    |    |   |                               |    |     |     |
| JULY/AUG/SEPT               | 20 | 10 | 0 | JULY/AUG/SEPT                 | 50 | 351 | 33  |
| OCT/NOV/DEC                 | 10 | 3  | 4 | OCT/NOV/DEC                   | 50 | 130 | 165 |
| JAN/FEB/MAR                 | 5  | 5  | 0 | JAN/FEB/MAR                   | 25 | 232 | 8   |
| APR/MAY/JUNE                | 5  | 3  | 0 | APR/MAY/JUNE                  | 25 | 96  | 4   |