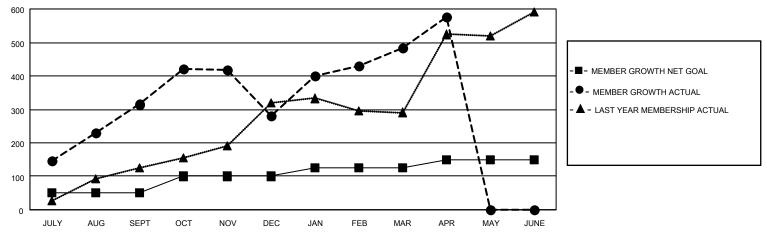

## GOALS AND ACTUAL MEMBERS CUMULATIVE

| DROPPED CLUBS: 4 |     | 49 CLUBS OF 86 ADDED 1 OR<br>MORE NEW MEMBERS | GENDER DISTRIBUTION       |              |  |
|------------------|-----|-----------------------------------------------|---------------------------|--------------|--|
|                  |     | WORE NEW WEWBERS                              | MALE 2,217 (74.45%)       |              |  |
|                  |     |                                               | FEMALE                    | 761 (25.55%) |  |
| DROPPED MEMBERS  |     |                                               | NON BINARY                | 0 (0.00%)    |  |
|                  |     |                                               | PREFER NOT TO ANSWER      | 0 (0.00%)    |  |
| DECEASED         | 5   |                                               |                           |              |  |
| CLUB CANCELLED   | 98  | CLICK HERE FOR CUMULATIVE                     | TOTAL FAMILY UNIT MEMBERS | 952          |  |
| OTHER            | 107 | MEMBERSHIP DATA                               |                           |              |  |
| TOTAL            | 210 |                                               | FAMILY MEMBERS PAYING HAL | F DUES 562   |  |
|                  |     |                                               |                           |              |  |

## MONTHLY MEMBERSHIP PROGRESS REPORT

LOCATION INDIA District 317 E Results as of: 4/30/2022

| Clubs RESULTS FOR 2021-2022 |    |    |   | Members RESULTS FOR 2021-2022 |    |     |     |
|-----------------------------|----|----|---|-------------------------------|----|-----|-----|
|                             |    |    |   |                               |    |     |     |
| JULY/AUG/SEPT               | 20 | 10 | 0 | JULY/AUG/SEPT                 | 50 | 351 | 33  |
| OCT/NOV/DEC                 | 10 | 3  | 4 | OCT/NOV/DEC                   | 50 | 130 | 165 |
| JAN/FEB/MAR                 | 5  | 5  | 0 | JAN/FEB/MAR                   | 25 | 232 | 8   |
| APR/MAY/JUNE                | 5  | 3  | 0 | APR/MAY/JUNE                  | 25 | 96  | 4   |